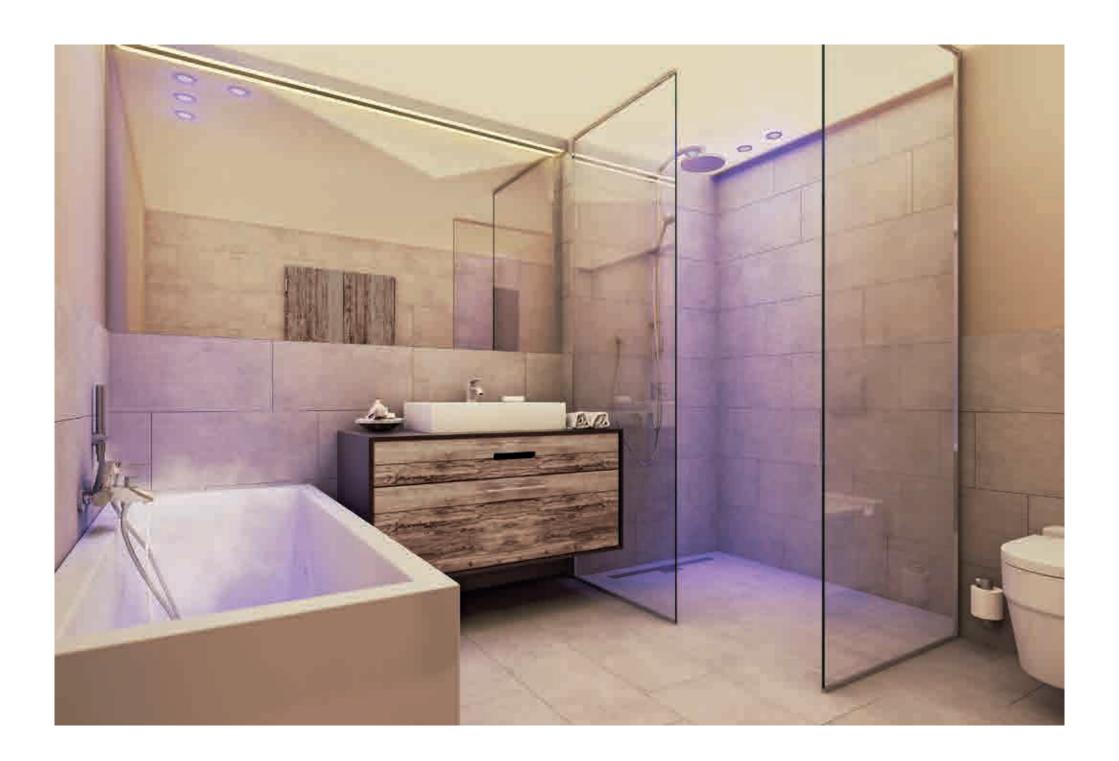

# KÖCK & BACHLER INTERIORS

The Residenzen Gasthof Zwieselstein will boast Köck & Bachler interiors – one of Austria's leading interior designers.

The interior themes have an alpine feel with a choice of a modern or alpine finish, combining warm, natural materials with minimalist designs. Standard features include wireless LAN, intercom access, triple-glazed floor to ceiling windows, Italian ceramics and Hans Grohe bathroom fittings. Miele kitchens with integrated appliances, cutlery and crockery as well as flat screen Smart TVs are all included.