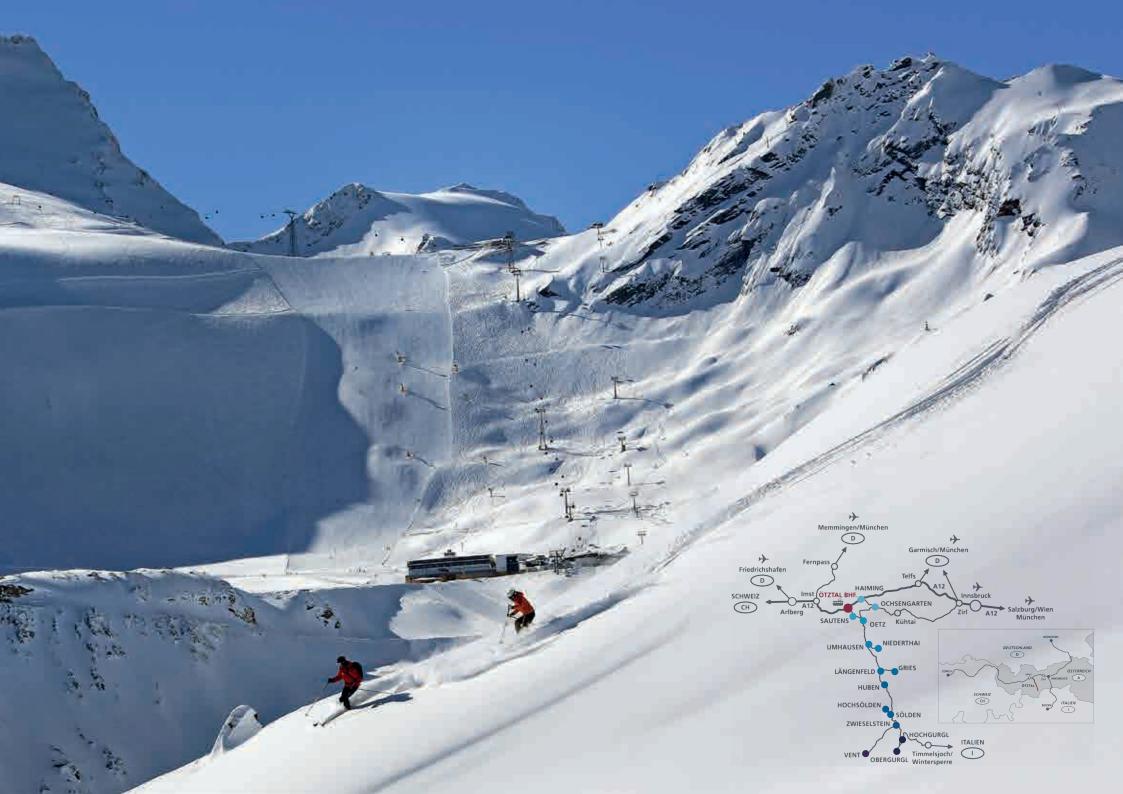

### LOCATION

Zwieselstein (1,470m) is a picturesque hamlet based at the foot of the Gurgl and Vent valleys and beneath the breath-taking 3,163m Nederkogl.

Here you still find old wooden houses deeply rooted in the valley's history and a chapel with its precious altar of the Virgin Mary originating from 1747. It is ideal for more discerning skiers who prefer to escape the hustle and bustle of Sölden (5 minutes) after a day's skiing or evening's après to awake in more peaceful surroundings and stunning views. It is also a short (10 minutes) drive to Obergurgl – a soothing respite from the faster paced Sölden.

Owners and the rental guests of the new apartments will have full use of the adjoining Gasthof Zwieselstein's onsite spa facilities as well as the excellent à la carte restaurant and charming bar with its typical Tyrolean atmosphere. Within walking distance is the Neue Post, perfect for a drink or dinner and the Brückenwirt with its wood fired pizza oven. The US Ski Team has its European HQ in Zwieselstein for the simple reason its snow record is unsurpassed and they can find relaxation in the excellent freeskiing the valley offers.