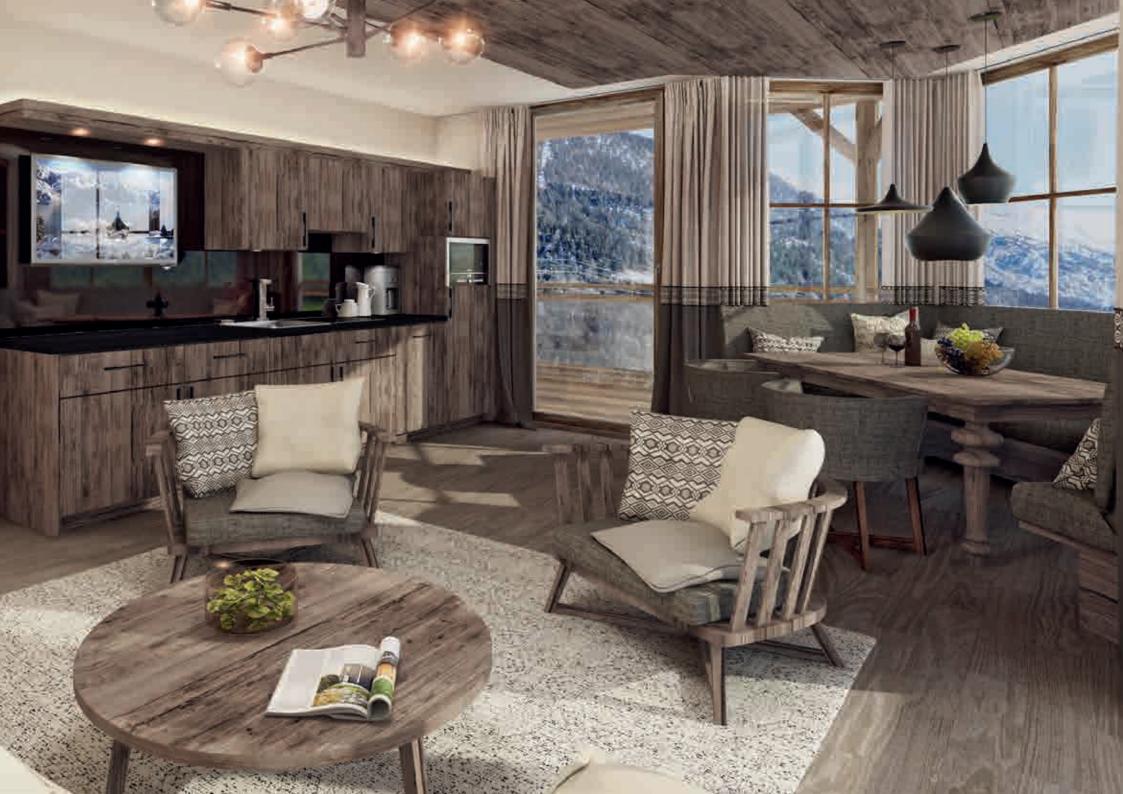

Five 2-bedroom and three 3-bedroom apartments will be arranged over four floors in a brand-new building adjoining the cheerful Gasthof Zwieselstein. Apartment owners will access the hotel facilities of the Gasthof Zwieselstein via an internal corridor to make use of the wellness, bar and à la carte restaurant. As with all Kristall Group developments, the apartments come fully equipped with furnishings and fittings sourced locally and parquet floors with underfloor heating.

We have thought of everything you could possibly need to make moving in to your apartment as smooth as possible including wardrobes, bed linen, curtains, cutlery and crockery. All included in the price.

# KÖCK & BACHLER INTERIORS

The Residenzen Gasthof Zwieselstein will boast Köck & Bachler interiors – one of Austria's leading interior designers.

The interior themes have an alpine feel with a choice of a modern or alpine finish, combining warm, natural materials with minimalist designs. Standard features include wireless LAN, intercom access, triple-glazed floor to ceiling windows, Italian ceramics and Hans Grohe bathroom fittings. Miele kitchens with integrated appliances, cutlery and crockery as well as flat screen Smart TVs are all included.