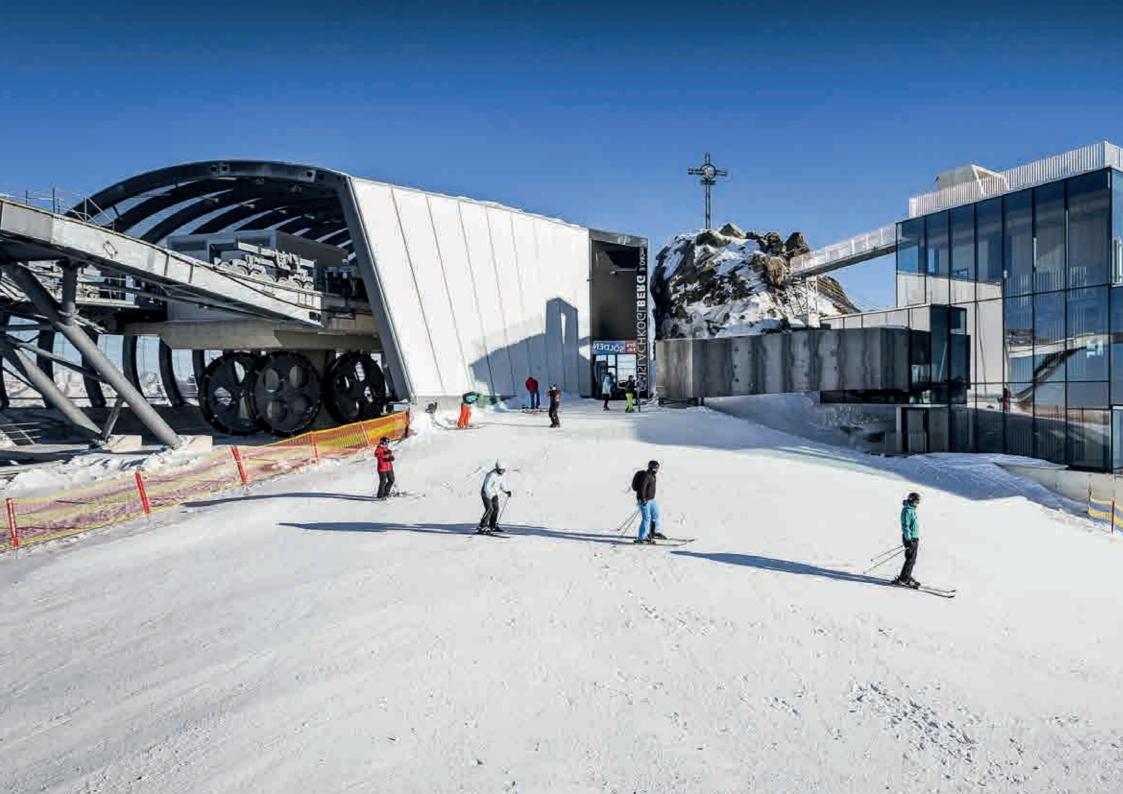

### LOCATION

Zwieselstein (1,470m) is a picturesque hamlet based at the foot of the Gurgl and Vent valleys and beneath the breath-taking 3,163m Nederkogl.

Here you still find old wooden houses deeply rooted in the valley's history and a chapel with its precious altar of the Virgin Mary originating from 1747. It is ideal for more discerning skiers who prefer to escape the hustle and bustle of Sölden (5 minutes) after a day's skiing or evening's après to awake in more peaceful surroundings and stunning views. It is also a short (10 minutes) drive to Obergurgl – a soothing respite from the faster paced Sölden.

Owners and the rental guests of the new apartments will have full use of the adjoining Gasthof Zwieselstein's onsite spa facilities as well as the excellent à la carte restaurant and charming bar with its typical Tyrolean atmosphere. Within walking distance is the Neue Post, perfect for a drink or dinner and the Brückenwirt with its wood fired pizza oven. The US Ski Team has its European HQ in Zwieselstein for the simple reason its snow record is unsurpassed and they can find relaxation in the excellent freeskiing the valley offers.