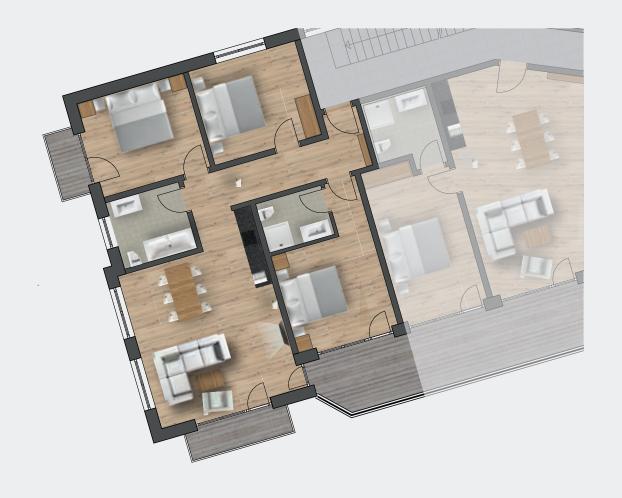

# HIGH ALTITUDE LUXURY

There are 8 South-facing elegant apartments all with private balconies and views of the magnificent 3,163m Nederkogl (if you gaze at it long enough, you will want to climb it in the summertime).

Five 2-bedroom and three 3-bedroom apartments will be arranged over four floors in a brand-new building adjoining the cheerful Gasthof Zwieselstein. Apartment owners will access the hotel facilities of the Gasthof Zwieselstein via an internal corridor to make use of the wellness, bar and à la carte restaurant. As with all Kristall Group developments, the apartments come fully equipped with furnishings and fittings sourced locally and parquet floors with underfloor heating.

# KÖCK & BACHLER INTERIORS

The Residenzen Gasthof Zwieselstein will boast Köck & Bachler interiors – one of Austria's leading interior designers.

The interior themes have an alpine feel with a choice of a modern or alpine finish, combining warm, natural materials with minimalist designs. Standard features include wireless LAN, intercom access, triple-glazed floor to ceiling windows, Italian ceramics and Hans Grohe bathroom fittings. Miele kitchens with integrated appliances, cutlery and crockery as well as flat screen Smart TVs are all included.