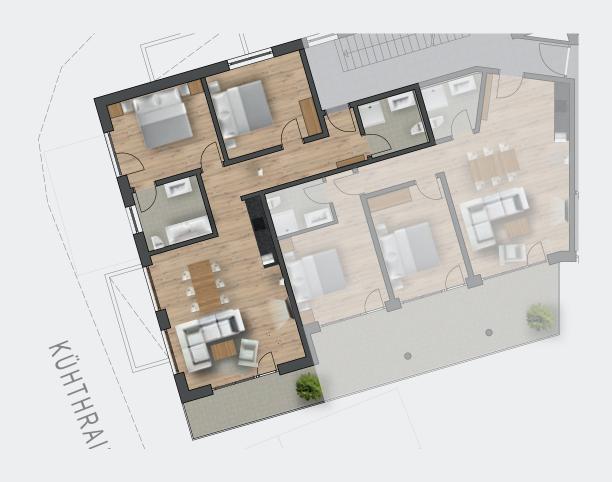

# HIGH ALTITUDE LUXURY

There are 8 South-facing elegant apartments all with private balconies and views of the magnificent 3,163m Nederkogl (if you gaze at it long enough, you will want to climb it in the summertime).

Five 2-bedroom and three 3-bedroom apartments will be arranged over four floors in a brand-new building adjoining the cheerful Gasthof Zwieselstein. Apartment owners will access the hotel facilities of the Gasthof Zwieselstein via an internal corridor to make use of the wellness, bar and à la carte restaurant. As with all Kristall Group developments, the apartments come fully equipped with furnishings and fittings sourced locally and parquet floors with underfloor heating.