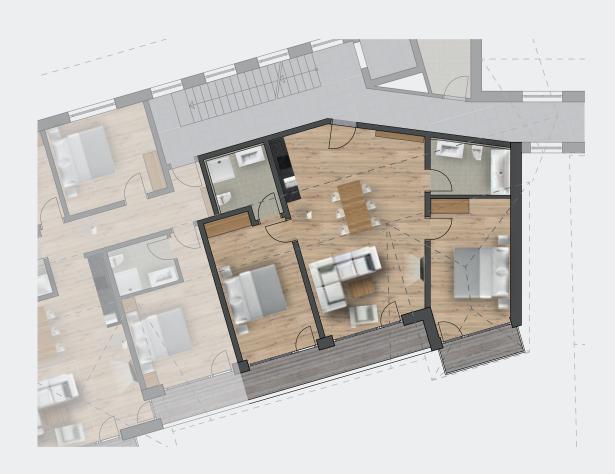

Five 2-bedroom and three 3-bedroom apartments will be arranged over four floors in a brand-new building adjoining the cheerful Gasthof Zwieselstein. Apartment owners will access the hotel facilities of the Gasthof Zwieselstein via an internal corridor to make use of the wellness, bar and à la carte restaurant. As with all Kristall Group developments, the apartments come fully equipped with furnishings and fittings sourced locally and parquet floors with underfloor heating.

### PRICES & AVAILABILITY 2017

| Floor  | Тор | Net Sales Price inc Parking | Bedrooms | Approx Size /m² | Elevation | Net Sales Price Apt | Parking | Net Sales Price Parking | Availability |
|--------|-----|-----------------------------|----------|-----------------|-----------|---------------------|---------|-------------------------|--------------|
| Ground | 1   | € 416,650.00                | 2        | 74.30           | S         | € 408,650.00        | 1       | € 8,000.00              |              |
| Ground | 2   | € 385,465.00                | 2        | 68.63           | S         | € 377,465.00        | 1       | € 8,000.00              |              |
| 1      | 3   | € 526,578.00                | 3        | 89.41           | S         | € 518,578.00        | 1       | € 8,000.00              |              |
|        | 4   | € 450,714.00                | 2        | 76.33           | S         | € 442,714.00        | 1       | € 8,000.00              | SOLD         |
| 2      | 5   | € 571,283.00                | 3        | 89.41           | S         | € 563,283.00        | 1       | € 8,000.00              |              |
|        | 6   | € 488,879.00                | 2        | 76.33           | S         | € 480,879.00        | 1       | € 8,000.00              |              |
| 3      | 7   | € 615,988.00                | 3        | 89.41           | S         | € 607,988.00        | 1       | € 8,000.00              |              |
|        | 8   | € 527,044.00                | 2        | 76.33           | S         | € 519,044.00        | 1       | € 8,000.00              |              |

### 89,41m<sup>2</sup>

| Wohn- Essküche      | 29,69m <sup>2</sup> |
|---------------------|---------------------|
| Bad 1 mit Dusche    | 4,08m <sup>2</sup>  |
| Bad 2 mit Badewanne | 6,16m <sup>2</sup>  |
| Doppelzimmer 1      | 12,78m <sup>2</sup> |
| Doppelzimmer 2      | 12,78m <sup>2</sup> |
| Doppelzimmer 3      | 14,34m <sup>2</sup> |
| Gang                | 9,58m²              |
| Balkon              | 12,75m <sup>2</sup> |