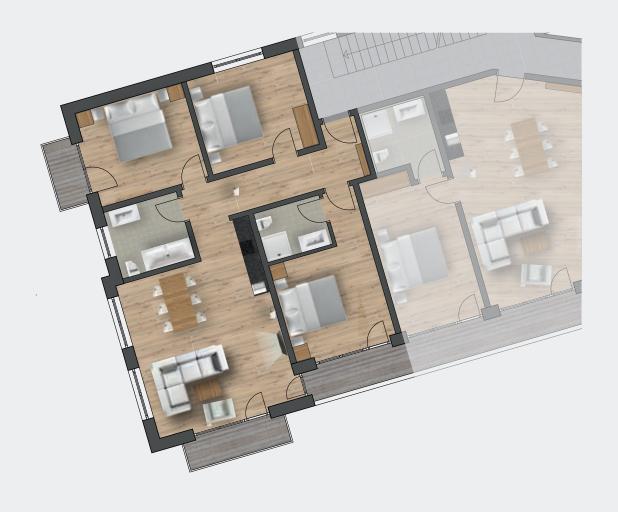

# HIGH ALTITUDE LUXURY

There are 8 South-facing elegant apartments all with private balconies and views of the magnificent 3,163m Nederkogl (if you gaze at it long enough, you will want to climb it in the summertime).

Five 2-bedroom and three 3-bedroom apartments will be arranged over four floors in a brand-new building adjoining the cheerful Gasthof Zwieselstein. Apartment owners will access the hotel facilities of the Gasthof Zwieselstein via an internal corridor to make use of the wellness, bar and à la carte restaurant. As with all Kristall Group developments, the apartments come fully equipped with furnishings and fittings sourced locally and parquet floors with underfloor heating.

### PRICES & AVAILABILITY 2017

| Floor  | Тор | Net Sales Price inc Parking | Bedrooms | Approx Size /m² | Elevation | Net Sales Price Apt | Parking | Net Sales Price Parking | Availability |
|--------|-----|-----------------------------|----------|-----------------|-----------|---------------------|---------|-------------------------|--------------|
| Ground | 1   | € 416,650.00                | 2        | 74.30           | S         | € 408,650.00        | 1       | € 8,000.00              |              |
| Ground | 2   | € 385,465.00                | 2        | 68.63           | S         | € 377,465.00        | 1       | € 8,000.00              |              |
| 1      | 3   | € 526,578.00                | 3        | 89.41           | S         | € 518,578.00        | 1       | € 8,000.00              |              |
|        | 4   | € 450,714.00                | 2        | 76.33           | S         | € 442,714.00        | 1       | € 8,000.00              | SOLD         |
| 2      | 5   | € 571,283.00                | 3        | 89.41           | S         | € 563,283.00        | 1       | € 8,000.00              |              |
|        | 6   | € 488,879.00                | 2        | 76.33           | S         | € 480,879.00        | 1       | € 8,000.00              |              |
| 3      | 7   | € 615,988.00                | 3        | 89.41           | S         | € 607,988.00        | 1       | € 8,000.00              |              |
|        | 8   | € 527,044.00                | 2        | 76.33           | S         | € 519,044.00        | 1       | € 8,000.00              |              |