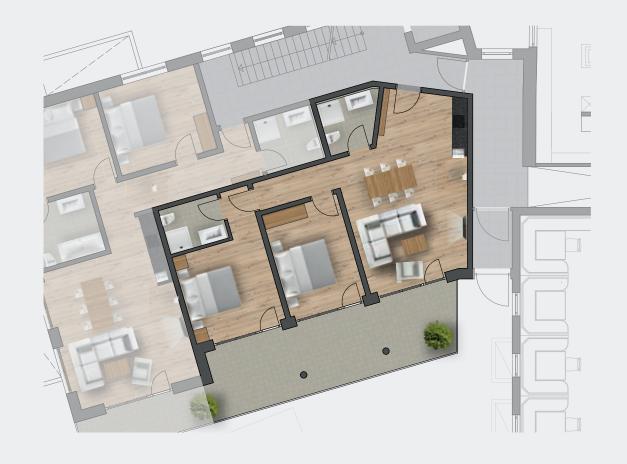

# HIGH ALTITUDE LUXURY

There are 8 South-facing elegant apartments all with private balconies and views of the magnificent 3,163m Nederkogl (if you gaze at it long enough, you will want to climb it in the summertime).

Five 2-bedroom and three 3-bedroom apartments will be arranged over four floors in a brand-new building adjoining the cheerful Gasthof Zwieselstein. Apartment owners will access the hotel facilities of the Gasthof Zwieselstein via an internal corridor to make use of the wellness, bar and à la carte restaurant. As with all Kristall Group developments, the apartments come fully equipped with furnishings and fittings sourced locally and parquet floors with underfloor heating.