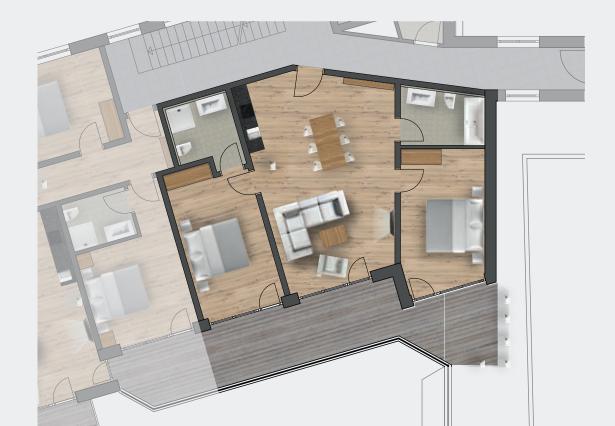

# HIGH ALTITUDE LUXURY

There are 8 South-facing elegant apartments all with private balconies and views of the magnificent 3,163m Nederkogl (if you gaze at it long enough, you will want to climb it in the summertime).

Five 2-bedroom and three 3-bedroom apartments will be arranged over four floors in a brand-new building adjoining the cheerful Gasthof Zwieselstein. Apartment owners will access the hotel facilities of the Gasthof Zwieselstein via an internal corridor to make use of the wellness, bar and à la carte restaurant. As with all Kristall Group developments, the apartments come fully equipped with furnishings and fittings sourced locally and parquet floors with underfloor heating.

# KÖCK & BACHLER INTERIORS

The Residenzen Gasthof Zwieselstein will boast Köck & Bachler interiors – one of Austria's leading interior designers.

The interior themes have an alpine feel with a choice of a modern or alpine finish, combining warm, natural materials with minimalist designs. Standard features include wireless LAN, intercom access, triple-glazed floor to ceiling windows, Italian ceramics and Hans Grohe bathroom fittings. Miele kitchens with integrated appliances, cutlery and crockery as well as flat screen Smart TVs are all included.