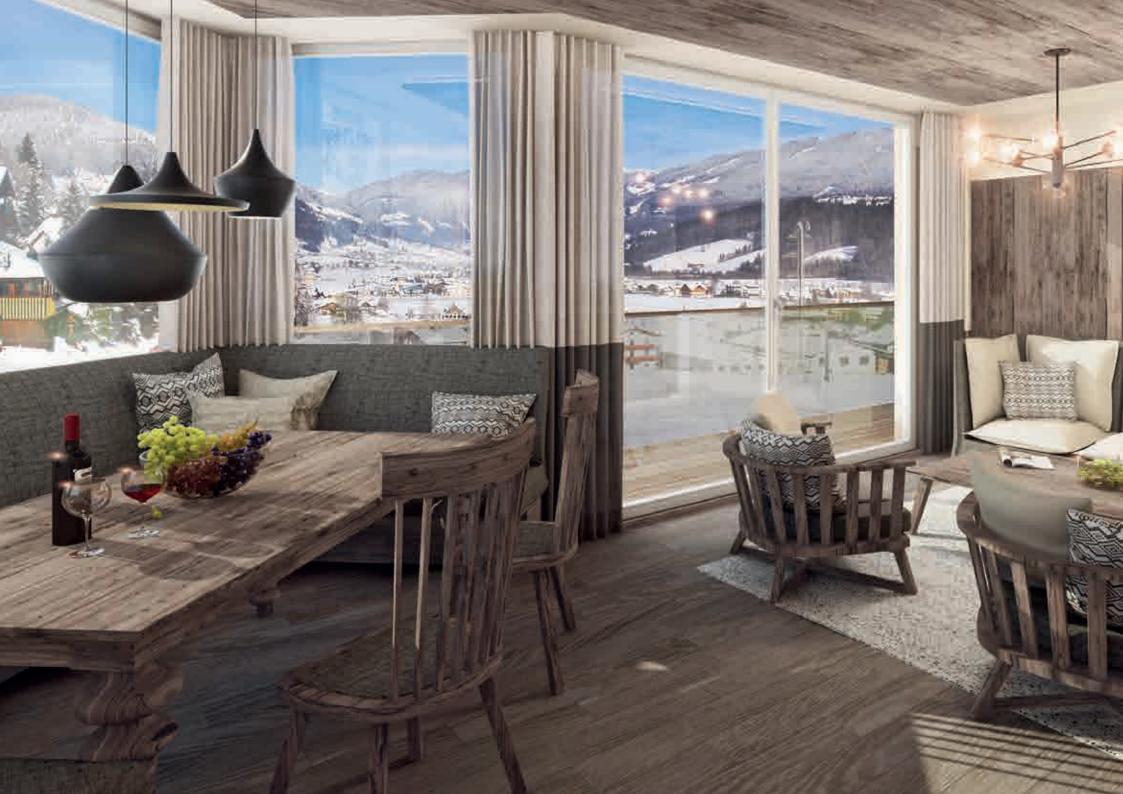

Five 2-bedroom and three 3-bedroom apartments will be arranged over four floors in a brand-new building adjoining the cheerful Gasthof Zwieselstein. Apartment owners will access the hotel facilities of the Gasthof Zwieselstein via an internal corridor to make use of the wellness, bar and à la carte restaurant. As with all Kristall Group developments, the apartments come fully equipped with furnishings and fittings sourced locally and parquet floors with underfloor heating.

We have thought of everything you could possibly need to make moving in to your apartment as smooth as possible including wardrobes, bed linen, curtains, cutlery and crockery. All included in the price.

# KÖCK & BACHLER INTERIORS

The Residenzen Gasthof Zwieselstein will boast Köck & Bachler interiors – one of Austria's leading interior designers.

The interior themes have an alpine feel with a choice of a modern or alpine finish, combining warm, natural materials with minimalist designs. Standard features include wireless LAN, intercom access, triple-glazed floor to ceiling windows, Italian ceramics and Hans Grohe bathroom fittings. Miele kitchens with integrated appliances, cutlery and crockery as well as flat screen Smart TVs are all included.