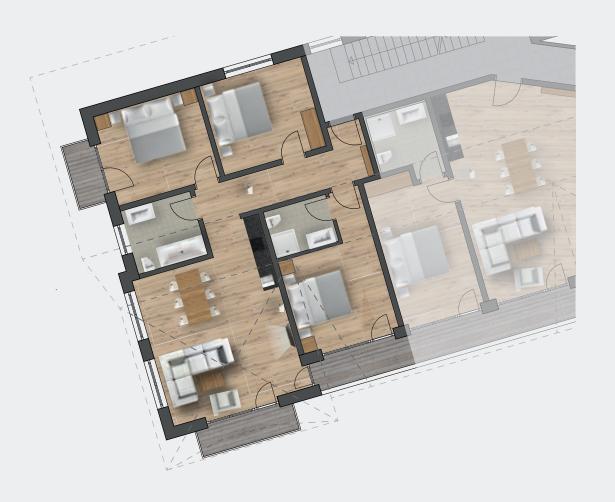

Five 2-bedroom and three 3-bedroom apartments will be arranged over four floors in a brand-new building adjoining the cheerful Gasthof Zwieselstein. Apartment owners will access the hotel facilities of the Gasthof Zwieselstein via an internal corridor to make use of the wellness, bar and à la carte restaurant. As with all Kristall Group developments, the apartments come fully equipped with furnishings and fittings sourced locally and parquet floors with underfloor heating.

### PRICES & AVAILABILITY 2017

| Floor  | Тор | Net Sales Price inc Parking | Bedrooms | Approx Size /m² | Elevation | Net Sales Price Apt | Parking | Net Sales Price Parking | Availability |
|--------|-----|-----------------------------|----------|-----------------|-----------|---------------------|---------|-------------------------|--------------|
| Ground | 1   | € 416,650.00                | 2        | 74.30           | S         | € 408,650.00        | 1       | € 8,000.00              |              |
| Ground | 2   | € 385,465.00                | 2        | 68.63           | S         | € 377,465.00        | 1       | € 8,000.00              |              |
| 1      | 3   | € 526,578.00                | 3        | 89.41           | S         | € 518,578.00        | 1       | € 8,000.00              |              |
|        | 4   | € 450,714.00                | 2        | 76.33           | S         | € 442,714.00        | 1       | € 8,000.00              | SOLD         |
| 2      | 5   | € 571,283.00                | 3        | 89.41           | S         | € 563,283.00        | 1       | € 8,000.00              |              |
|        | 6   | € 488,879.00                | 2        | 76.33           | S         | € 480,879.00        | 1       | € 8,000.00              |              |
| 3      | 7   | € 615,988.00                | 3        | 89.41           | S         | € 607,988.00        | 1       | € 8,000.00              |              |
|        | 8   | € 527,044.00                | 2        | 76.33           | S         | € 519,044.00        | 1       | € 8,000.00              |              |

#### 74,30m<sup>2</sup>

Erdgeschoss

| Wohn- Essküche      | 28,05m <sup>2</sup> |
|---------------------|---------------------|
| Bad 1 mit Dusche    | 4,96m²              |
| Bad 2 mit Badewanne | 6,16m²              |
| Doppelzimmer 1      | 12,78m²             |
| Doppelzimmer 2      | 12,78m²             |
| Gang                | 9,57m²              |
| Terrasse            | 7,85m²              |