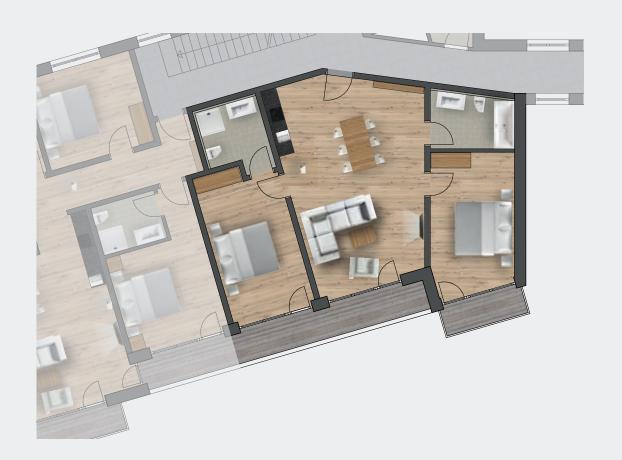

# HIGH ALTITUDE LUXURY

There are 8 South-facing elegant apartments all with private balconies and views of the magnificent 3,163m Nederkogl (if you gaze at it long enough, you will want to climb it in the summertime).

Five 2-bedroom and three 3-bedroom apartments will be arranged over four floors in a brand-new building adjoining the cheerful Gasthof Zwieselstein. Apartment owners will access the hotel facilities of the Gasthof Zwieselstein via an internal corridor to make use of the wellness, bar and à la carte restaurant. As with all Kristall Group developments, the apartments come fully equipped with furnishings and fittings sourced locally and parquet floors with underfloor heating.

### PRICES & AVAILABILITY 2017

| Floor  | Тор | Net Sales Price inc Parking | Bedrooms | Approx Size /m² | Elevation | Net Sales Price Apt | Parking | Net Sales Price Parking | Availability |
|--------|-----|-----------------------------|----------|-----------------|-----------|---------------------|---------|-------------------------|--------------|
| Ground | 1   | € 416,650.00                | 2        | 74.30           | S         | € 408,650.00        | 1       | € 8,000.00              |              |
| Ground | 2   | € 385,465.00                | 2        | 68.63           | S         | € 377,465.00        | 1       | € 8,000.00              |              |
| 1      | 3   | € 526,578.00                | 3        | 89.41           | S         | € 518,578.00        | 1       | € 8,000.00              |              |
|        | 4   | € 450,714.00                | 2        | 76.33           | S         | € 442,714.00        | 1       | € 8,000.00              | SOLD         |
| 2      | 5   | € 571,283.00                | 3        | 89.41           | S         | € 563,283.00        | 1       | € 8,000.00              |              |
|        | 6   | € 488,879.00                | 2        | 76.33           | S         | € 480,879.00        | 1       | € 8,000.00              |              |
| 3      | 7   | € 615,988.00                | 3        | 89.41           | S         | € 607,988.00        | 1       | € 8,000.00              |              |
|        | 8   | € 527,044.00                | 2        | 76.33           | S         | € 519,044.00        | 1       | € 8,000.00              |              |